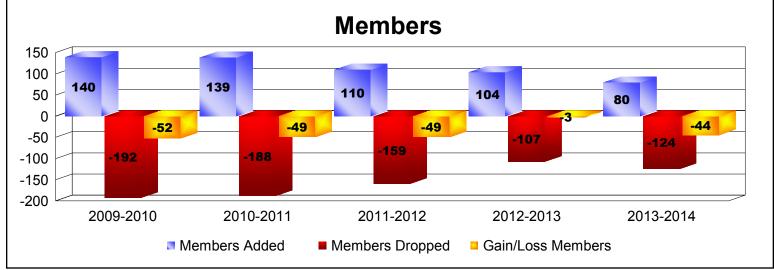

District 107 D

As of June 2014 Cumulative

| Year      | New<br>Clubs | Dropped<br>Clubs | Gain/<br>Loss<br>Clubs | New<br>Members | Charter<br>Members | Reinstate<br>Members | Transfer<br>Members | Total<br>Member<br>Added | Total<br>Members<br>Dropped | Gain/<br>Loss<br>Members |
|-----------|--------------|------------------|------------------------|----------------|--------------------|----------------------|---------------------|--------------------------|-----------------------------|--------------------------|
| 2009-2010 | 0            | -2               | -2                     | 115            | 0                  | 1                    | 24                  | 140                      | -192                        | -52                      |
| 2010-2011 | 0            | -2               | -2                     | 92             | 0                  | 1                    | 46                  | 139                      | -188                        | -49                      |
| 2011-2012 | 0            | -1               | -1                     | 79             | 0                  | 3                    | 28                  | 110                      | -159                        | -49                      |
| 2012-2013 | 0            | -2               | -2                     | 96             | 0                  | 2                    | 6                   | 104                      | -107                        | -3                       |
| 2013-2014 | 0            | 0                | 0                      | 74             | 0                  | 3                    | 3                   | 80                       | -124                        | -44                      |
| Average   | 0            | -1               | -1                     | 91             | 0                  | 2                    | 21                  | 115                      | -154                        | -39                      |