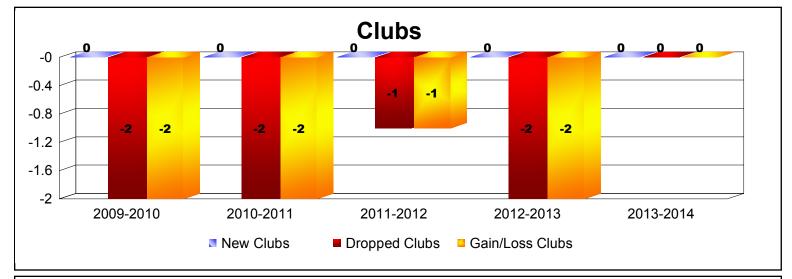

District 107 D

As of June 2014 Cumulative

| Year      | New<br>Clubs | Dropped<br>Clubs | Gain/<br>Loss<br>Clubs | New<br>Members | Charter<br>Members | Reinstate<br>Members | Transfer<br>Members | Total<br>Member<br>Added | Total<br>Members<br>Dropped | Gain/<br>Loss<br>Members |
|-----------|--------------|------------------|------------------------|----------------|--------------------|----------------------|---------------------|--------------------------|-----------------------------|--------------------------|
| 2009-2010 | 0            | -2               | -2                     | 115            | 0                  | 1                    | 24                  | 140                      | -192                        | -52                      |
| 2010-2011 | 0            | -2               | -2                     | 92             | 0                  | 1                    | 46                  | 139                      | -188                        | -49                      |
| 2011-2012 | 0            | -1               | -1                     | 79             | 0                  | 3                    | 28                  | 110                      | -159                        | -49                      |
| 2012-2013 | 0            | -2               | -2                     | 96             | 0                  | 2                    | 6                   | 104                      | -107                        | -3                       |
| 2013-2014 | 0            | 0                | 0                      | 74             | 0                  | 3                    | 3                   | 80                       | -124                        | -44                      |
| Average   | 0            | -1               | -1                     | 91             | 0                  | 2                    | 21                  | 115                      | -154                        | -39                      |